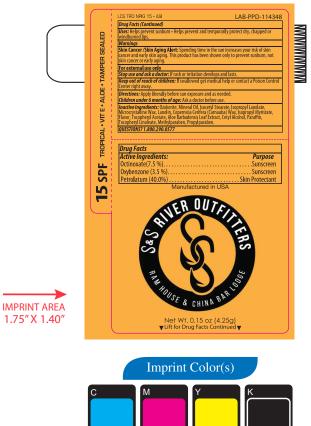

# **Customer Art Approval Form**

Tracking Number:

WILCOR PO#198645\_SS RIVER OUTFITTERS(W314760)

### ITEM PPD-220 Tropical SPF 15

PME website only displays low quality proofs. To see full quality/zoom please download the PDF

## LAB-PPD-114348



#### **Art Guidelines**

#### 1. Labels

- \* Ornate and display type faces will be printed on a case-by-case analysis.
- \* Registered marks and trademarks should be enlarged for clear printing.

#### **Color Variance Notification**

- This PDF file is being viewed on an RGB monitor therefore there will be a variance between the color on your screen and the color of the actual finished product.
- This proof should be used to inspect the layout, spelling, color selection and approximate color appearance.
- Colors printed on different mediums (ie: leash and label) will not be an exact match.
- This proof is not an exact match of the finished product color or quality of the printed peice.